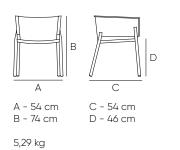

# Capacity

| Package          | Units        | Measures    |       | Weight   | Volume              |
|------------------|--------------|-------------|-------|----------|---------------------|
| Box              | 4 u.         | 53x76x96 cm |       | 22,16 kg | 0,39 m <sup>3</sup> |
| Pallet           | 16 u.        | 120x80x2    | 20 cm | 106,4 kg | 2,11 m <sup>3</sup> |
| Loading capacity | Mega trailer | Cont. 20'   | Cont. | 40' Cont | . 40' High Cube     |
| Bruna            | 660 u.       | 176 u.      | 400   | u.       | 500 u.              |