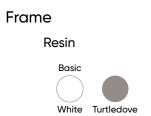

#### Frame

Made of polypropylene resin. Reinforced with mineral filler and a special formulation with UV treatment.

**Finishes** 

Bruna Chair with arms

Maintenance plan