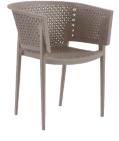

Bruna Chair with arms

**Technical file** 

Description

# **Specifications**

High resistance product conceived by your professional in hotel installations, gardens and collectivities. Stackable product manufactured with polypropylene resins. Elegant design conceived to offer a comfortable and safe rest.