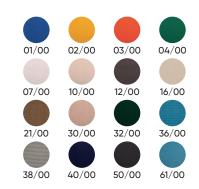

nger

# Capacity



| Package                  | Units                  | Measures                   |                     | Weight   | Volume                     |
|--------------------------|------------------------|----------------------------|---------------------|----------|----------------------------|
| Box                      | 2 u.                   | 203x79x54 cm               |                     | 31 kg    | 0,62 m <sup>3</sup>        |
| Pallet                   | 14 u.                  | 200x74x20                  | 00 cm               | 210,4 kg | 2,73 m <sup>3</sup>        |
| Loading capacity<br>Etna | Mega trailer<br>330 u. | <b>Cont. 20'</b><br>160 u. | <b>Cont.</b><br>330 |          | t. 40' High Cube<br>330 u. |

Finishes

## Frame Matte texture



## Fabric

Basic







**Etna** High sunlounger

Maintenance plan

### Weekly

Visual check of the general condition, removing dirt and ensuring there are no broken parts or damage that could be a danger to users.

### Monthly

Check fabric tension. Check the structural strength and stability.

### Annual

Check the condition of the fabric and ensure it is correctly tensed. Check the backrest and adjuster are working correctly. Replace any worn or damaged parts.

### Wintering and storage

Clean with soapy water and a soft cloth. Remove damp stains, sand and seawater. Store horizontally in a dry place in stacks of 10 units.

### **Observations**

- Always use Balliu spare parts.
- Balliu does not manufacture parts for other brands.
- If the product is subject to heavy use, maintenance checks must be carrie