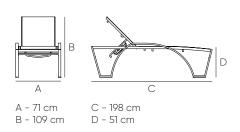

### Safety

Locking system designed to prevent hands and fingers from being caught. Structure designed to prevent tipping or swaying.

**Etna** High sunlounger