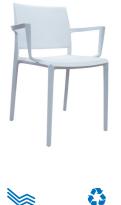

Bimba Chair

Technical file

STACKABLE RECYCLABLE

Description

# Frame

Made of polypropylene resin. Reinforced with mineral filler and a special formulation with UV treatment.

Bimba Chair

Capacity