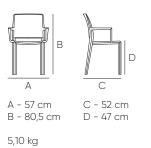

Bimba Chair

Technical file



STACKABLE RECYCLABLE

Description

# Frame

Made of polypropylene resin. Reinforced with mineral filler and a special formulation with UV treatment.





Bimba Chair



Capacity



# Frame

# Resin







Bimba Chair

## Maintenance plan

#### Monthly

Visual check of the general condition, removing dirt and ensuring there are no broken parts or damage that could be a danger to users.

#### Wintering and storage

Clean with soapy water and a soft cloth. Remove damp stains, sand and seawater. Store horizontally in a dry place in stacks of 10 units.

## **Observations**

- If the product is subject to heavy use, maintenance checks must be carried out more frequently.
- Do not use the product until maintenance is completed.
- Consult the maintenance instructions.
- Do not use aggressive chemicals to clean the product.
- Always use products with a neutral pH.
- Use a soft cloth to clean the product.